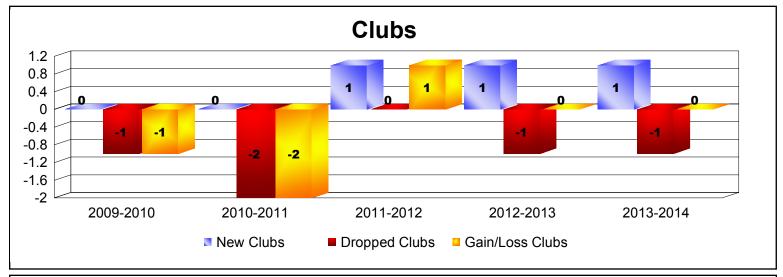

District 310 B

As of June 2014 Cumulative

| Year      | New<br>Clubs | Dropped<br>Clubs | Gain/<br>Loss<br>Clubs | New<br>Members | Charter<br>Members | Reinstate<br>Members | Transfer<br>Members | Total<br>Member<br>Added | Total<br>Members<br>Dropped | Gain/<br>Loss<br>Members |
|-----------|--------------|------------------|------------------------|----------------|--------------------|----------------------|---------------------|--------------------------|-----------------------------|--------------------------|
| 2009-2010 | 0            | -1               | -1                     | 76             | 0                  | 6                    | 1                   | 83                       | -141                        | -58                      |
| 2010-2011 | 0            | -2               | -2                     | 99             | 0                  | 32                   | 10                  | 141                      | -110                        | 31                       |
| 2011-2012 | 1            | 0                | 1                      | 97             | 31                 | 3                    | 4                   | 135                      | -85                         | 50                       |
| 2012-2013 | 1            | -1               | 0                      | 79             | 21                 | 8                    | 1                   | 109                      | -157                        | -48                      |
| 2013-2014 | 1            | -1               | 0                      | 101            | 26                 | 3                    | 2                   | 132                      | -114                        | 18                       |
| Average   | 1            | -1               | 0                      | 90             | 16                 | 10                   | 4                   | 120                      | -121                        | -1                       |