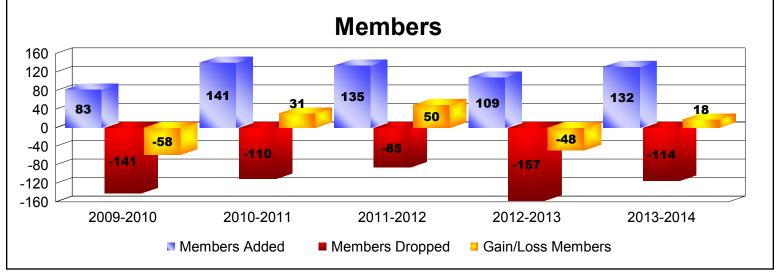

District 310 B

As of June 2014 Cumulative

| Year      | New<br>Clubs | Dropped<br>Clubs | Gain/<br>Loss<br>Clubs | New<br>Members | Charter<br>Members | Reinstate<br>Members | Transfer<br>Members | Total<br>Member<br>Added | Total<br>Members<br>Dropped | Gain/<br>Loss<br>Members |
|-----------|--------------|------------------|------------------------|----------------|--------------------|----------------------|---------------------|--------------------------|-----------------------------|--------------------------|
| 2009-2010 | 0            | -1               | -1                     | 76             | 0                  | 6                    | 1                   | 83                       | -141                        | -58                      |
| 2010-2011 | 0            | -2               | -2                     | 99             | 0                  | 32                   | 10                  | 141                      | -110                        | 31                       |
| 2011-2012 | 1            | 0                | 1                      | 97             | 31                 | 3                    | 4                   | 135                      | -85                         | 50                       |
| 2012-2013 | 1            | -1               | 0                      | 79             | 21                 | 8                    | 1                   | 109                      | -157                        | -48                      |
| 2013-2014 | 1            | -1               | 0                      | 101            | 26                 | 3                    | 2                   | 132                      | -114                        | 18                       |
| Average   | 1            | -1               | 0                      | 90             | 16                 | 10                   | 4                   | 120                      | -121                        | -1                       |